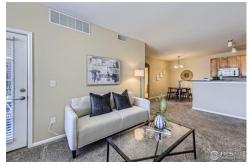

## \$ 327,500

Inquire about the 2/1 Buy Down! Welcome to luxury living at its finest! This sought after & sun-drenched 2 bedroom floorplan has a great location within the coveted Blue Sky at Vista Ridge community. The open kitchen featuring gleaming granite countertops, hardwood floors, and top-of-the-line stainless steel appliances and flows into the living room with a cozy gas fireplace; great for entertaining. Generously sized primary bedroom complete with a walk-in closet. A tastefully remodeled bathroom, setting the tone for the upgrades found throughout. Enjoy the convenience of two outdoor retreats - a private balcony off the living area, perfect for al fresco dining, and an additional balcony off the primary bedroom, offering a tranquil escape. Blue Sky at Vista Ridge also includes a community clubhouse and pool. Conveniently located with easy access to Erie's finest amenities, Don't miss your chance on this great condo that has it all!